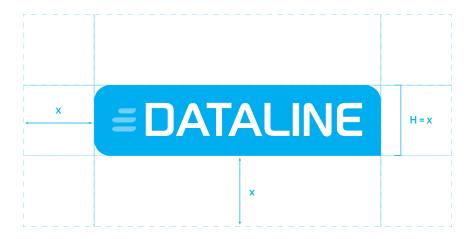

# **Clear space**

As a general rule, always leave at least the height of the logo as clear space around it.

## Size

To ensure legibility, our company logo's should never be smaller than 20px in digital and 5mm in print.

If we are participating in your event, our logo should always be the same size as the logos of other companies or sponsors in the same tier