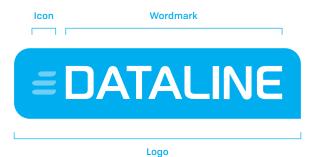

Corporate Style Guide





# **MULTIPRESS**



# Logo





# **Colors**



CMYK: 100/0/0/0 RBG: 0/159/227 HEX: #00FFFF

Pantone: PMS P Process Cyan C



**CMYK:** 50/0/0/0

**RBG:** 134/208/245 **HEX:** #80FFFF

Pantone: PMS 297 C



**CMYK:** 0/0/0/0

**RBG:** 255/255/255

HEX: #FFFFF

#### Color use

The logos can have various different color combinations depending on what it is used for.

These are the acceptable combinations.





# **Clear space**

As a general rule, always leave at least the height of the logo as clear space around it.



## Size

To ensure legibility, our company logo's should never be smaller than 20px in digital and 5mm in print.



If we are participating in your event, our logo should always be the same size as the logos of other companies or sponsors in the same tier





## Usage





- **DATALINE**
- DATALINE