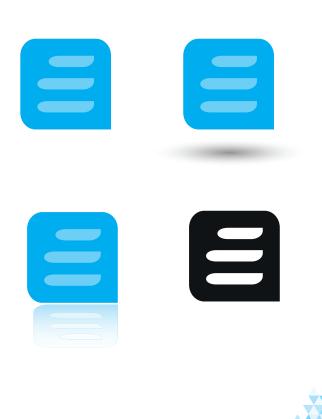

### **Icons**

For certain applications it is allowed to use the Dataline icon as seen below.

Use of the icon is very limited, always contact our marketing team before using.