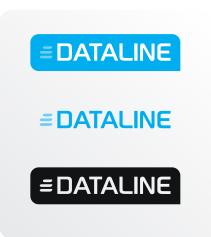

#### Color use

The logos can have various different color combinations depending on what it is used for.

These are the acceptable combinations.